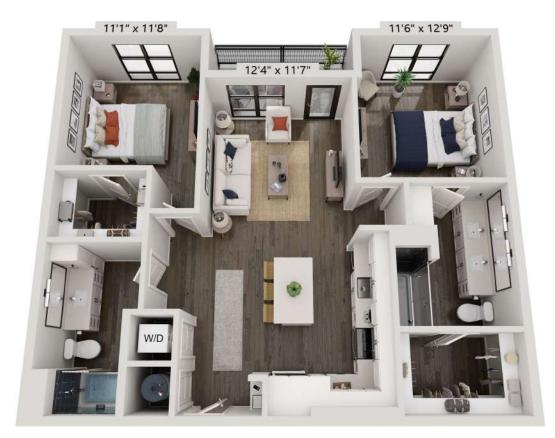

## **B1** 2 BED / 2 BATH

## **1052 - 1131** SQ. FT.

| The <b>704</b> | 704 West Tremont Ave.   Charlotte, NC 28203 |
|----------------|---------------------------------------------|
|                | www.704atthequarter.com                     |